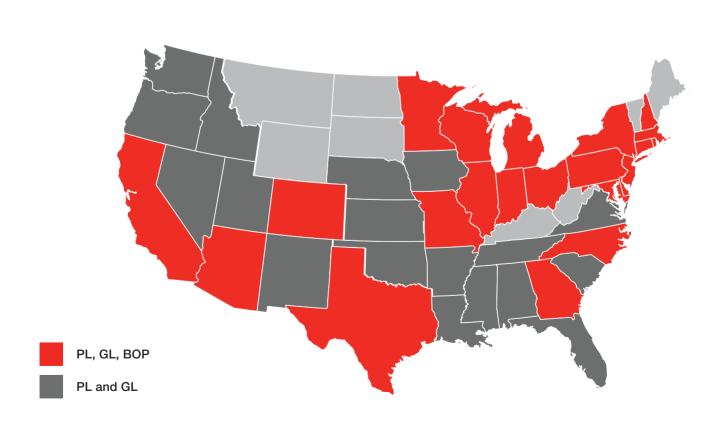

## Product availability by state

| State Line of business |                             |                           |                       |  |
|------------------------|-----------------------------|---------------------------|-----------------------|--|
|                        | Professional liability (PL) | General liability<br>(GL) | Business owners (BOP) |  |
| Alabama                | ✓                           | ✓                         | *                     |  |
| Alaska                 | ×                           | ×                         | ×                     |  |
| Arizona                | ✓                           | ✓                         | ✓ No HNOA             |  |
| Arkansas               | ✓                           | ✓                         | ×                     |  |
| California             | ✓                           | ✓                         | ✓                     |  |
| Colorado               | ✓                           | ✓                         | ✓                     |  |
| Connecticut            | ✓                           | ✓                         | ✓                     |  |
| Delaware               | *                           | ×                         | *                     |  |
| District of Columbia   | ✓                           | ✓                         | ✓                     |  |
| Florida                | ✓                           | ✓                         | ×                     |  |
| Georgia                | ✓                           | ✓                         | ✓                     |  |
| Hawaii                 | ×                           | ×                         | ×                     |  |
| Idaho                  | ✓                           | ✓                         | ×                     |  |
| Illinois               | ✓                           | ✓                         | ✓ No HNOA             |  |
| Indiana                | ✓                           | ✓                         | ✓ No HNOA             |  |
| lowa                   | ✓                           | ✓                         | ×                     |  |
| Kansas                 | ✓                           | ✓                         | ×                     |  |
| Kentucky               | ×                           | ×                         | ×                     |  |
| Louisiana              | ✓                           | ✓                         | ×                     |  |
| Maine                  | *                           | ×                         | *                     |  |
| Maryland               | ✓                           | ✓                         | ✓                     |  |
| Massachusetts          | ✓                           | ✓                         | ✓                     |  |
| Michigan               | ✓                           | ✓                         | ✓                     |  |
| Minnesota              | ✓                           | ✓                         | ✓                     |  |
| Mississippi            | ✓                           | ✓                         | ×                     |  |
| Missouri               | ✓                           | ✓                         | ✓                     |  |
| Montana                | *                           | ×                         | *                     |  |
| Nebraska               | ✓                           | ✓                         | *                     |  |
| Nevada                 | ✓                           | ✓                         | *                     |  |
| New Hampshire          | ✓                           | ✓                         | *                     |  |
| New Jersey             | ✓                           | ✓                         | ✓                     |  |
| New Mexico             | ✓                           | ✓                         | ×                     |  |
| New York               | ✓                           | ✓                         | ✓                     |  |
| North Carolina         | ✓                           | ✓                         | ✓                     |  |
| North Dakota           | ×                           | ×                         | ×                     |  |
| Ohio                   | ✓                           | <b>√</b>                  | <b>√</b>              |  |

| State          | Line of business            |                           |                       |
|----------------|-----------------------------|---------------------------|-----------------------|
|                | Professional liability (PL) | General liability<br>(GL) | Business owners (BOP) |
| Oklahoma       | ✓                           | ✓                         | ×                     |
| Oregon         | ✓                           | ✓                         | ×                     |
| Pennsylvania   | ✓                           | ✓                         | ✓                     |
| Rhode Island   | ✓                           | ✓                         | *                     |
| South Carolina | ✓                           | ✓                         | ×                     |
| South Dakota   | ×                           | ×                         | ×                     |
| Tennessee      | ✓                           | ✓                         | ×                     |
| Texas          | ✓                           | ✓                         | ✓                     |
| Utah           | ✓                           | ✓                         | ×                     |
| Vermont        | ×                           | ×                         | ×                     |
| Virginia       | ✓                           | ✓                         | ×                     |
| Washington     | ✓                           | ✓                         | ×                     |
| West Virginia  | ×                           | ×                         | ×                     |
| Wisconsin      | ✓                           | ✓                         | ✓                     |
| Wyoming        | ×                           | ×                         | ×                     |